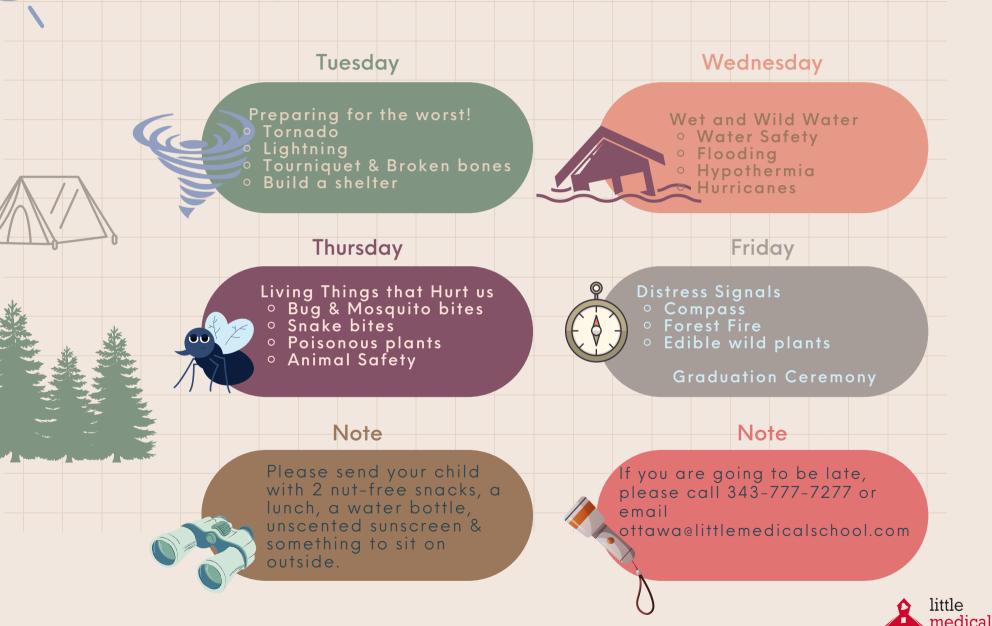

# Wilderness Medicine Camp

Age 4-12 | July 4-7 | 9:00am - 4:00pm

Westboro Academy, 1000 Brookfield Rd E

# Wilderness Medicine Camp

Age 4-12 | August 21-25 | 9:00am - 4:00pm