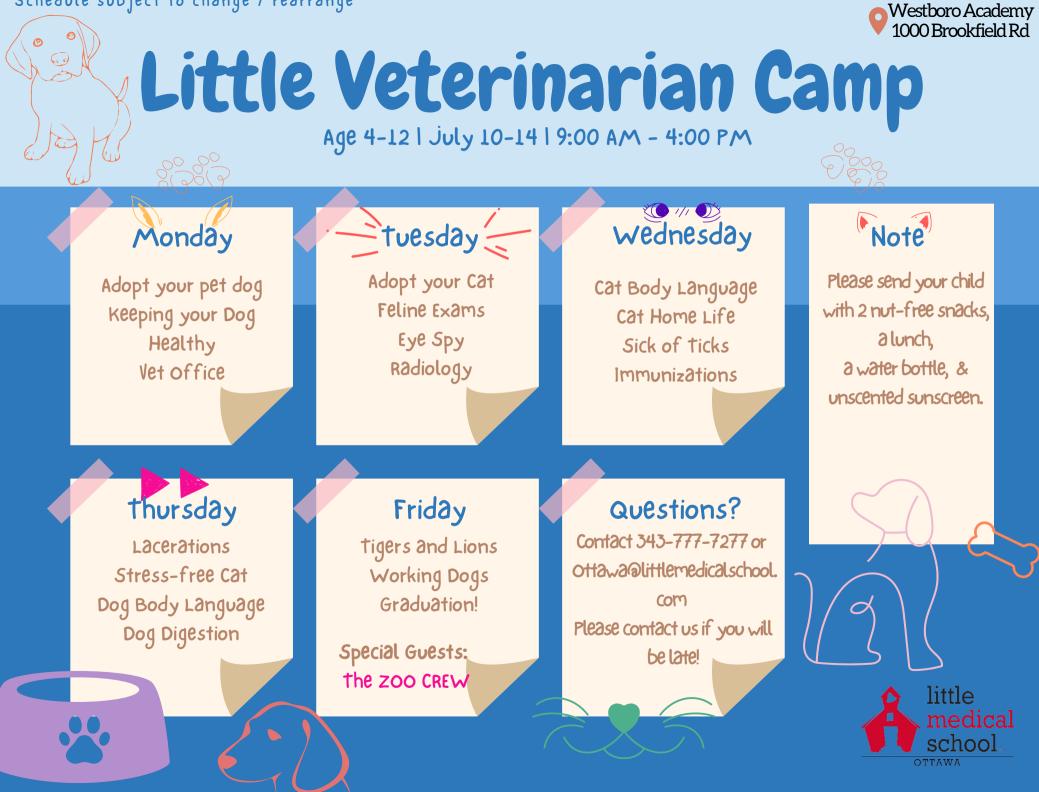

chool

# Wilderness Medicine Camp

Age 4-12 | July 4-7 | 9:00am - 4:00pm





Westboro Academy, 1000 Brookfield Rd E

# LITTLE DOCTOR CAMP

AGE 4-12 | JULY 17-21 | 9:00 AM TO 4:00 PM







If you are going to be late, please call 343-777-7277 or email ottawa@littlemedicalschool.com before camp starts.



Westboro Academy, 1000 Brookfield Rd E

# LITTLE DOCTOR CAMP

AGE 4-12 | JULY 31-AUGUST 4 | 9:00 AM TO 4:00 PM





# TEEN MEDICAL<br/>SUMMER CAMPAge 12-16July 31 - August 49:00 AM to 12:00 PM



School

little

medical

If you are going to be late, please call 343-777-7277 or email ottawa@littlemedicalschool.com Westboro Academy, 1000 Brookfield Rd E

# SPORTS MEDICINE & NUTRITION CAMP

Age 4-12 | August 8-11 | 9:00 AM to 4:00 PM

#### tuesday

Introduction to Nutrition Food is Fuel Sports Medicine 101 Power of Perception

## Wednesday

Red light food Common pro