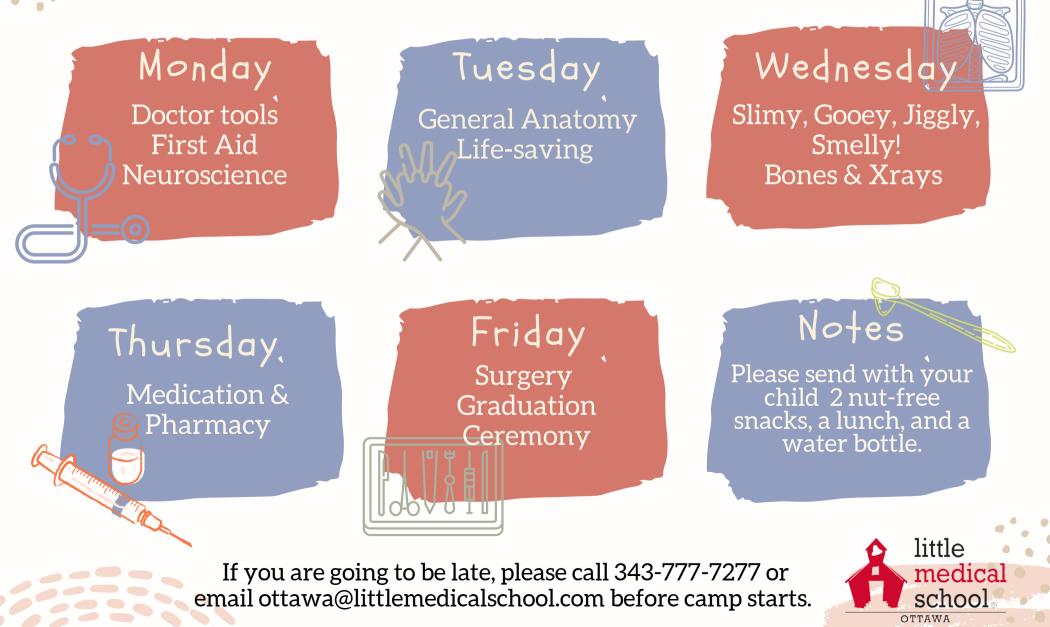

# LITTLE DOCTOR CAMP

AGE 4-12 | JULY 17-21 | 9:00 AM TO 4:00 PM

If you are going to be late, please call 343-777-7277 or email ottawa@littlemedicalschool.com before camp starts.

Westboro Academy, 1000 Brookfield Rd E