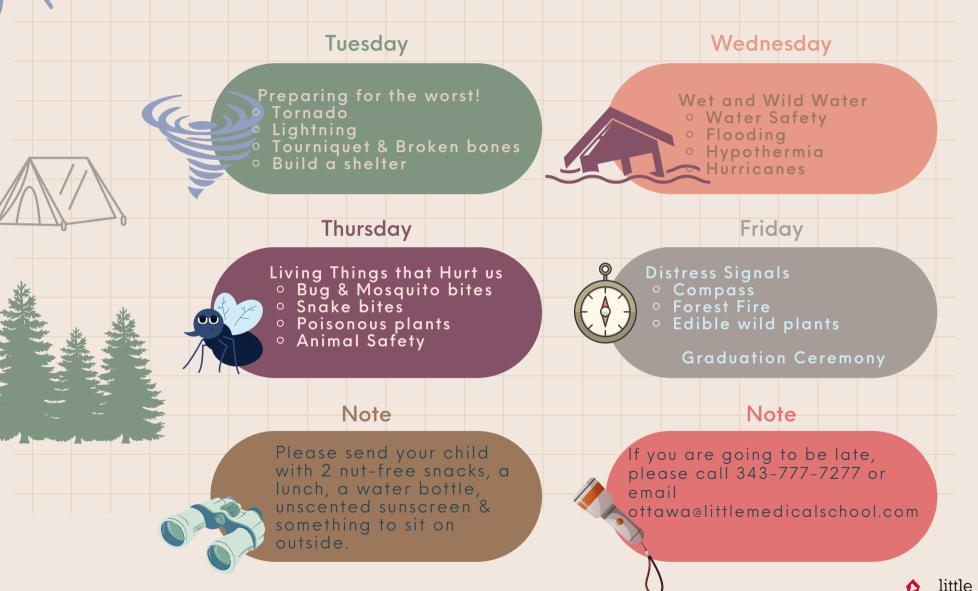

# Wilderness Medicine Camp

Age 4-12 | July 4-7 | 9:00am - 4:00pm

Westboro Academy, 1000 Brookfield Rd E

# Wilderness Medicine Camp

Age 4-12 | August 21-25 | 9:00am - 4:00pm